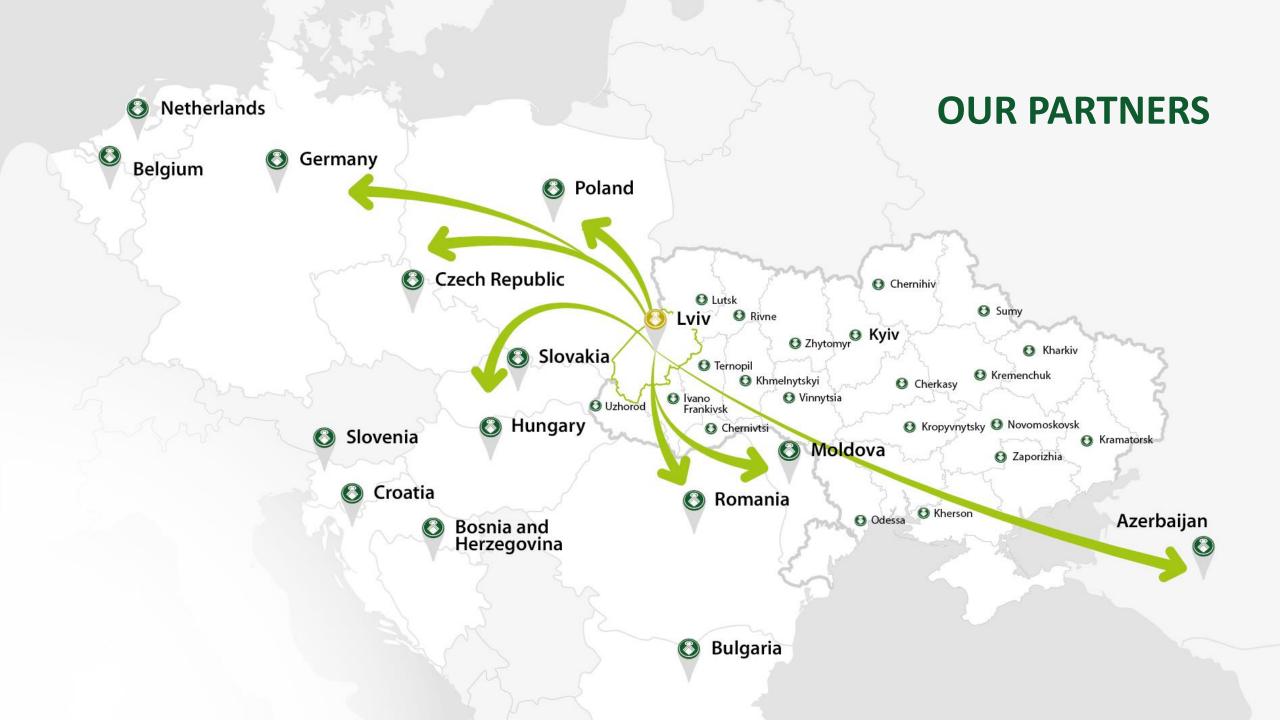

#### **Enzym Company**

- "Enzym Company" is one of the leading European manufacturers and supplier of baker's yeast
- Enzym Ukrainian No1 company in the production and sales of baker's yeast
- We offer the **best products, experience and ideas** to help our partners to reach new business results and the best income indicators.
- Every year about 2.5 million tons of bread is baked from the Enzym yeast