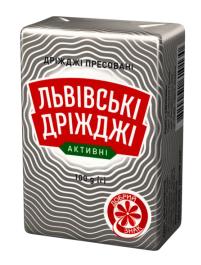

#### **B2B production format**

Pressed Baker's Yeast

• Block weight 1000g, Box Net weight: 12 kg