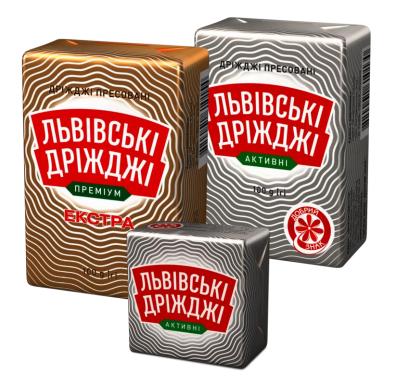

#### "Supermarket" production format

- Bar weight 100g, Box Net weight: 2.7 kg
- Bar weight 42g, Box Net weight: 1.008 kg

Instant Dry Yeast

- Packaging weight 100g, Box net weight: 3 kg
- Packing weight 7-12g,
  Show box net weight 0.56-0.72 kg
  Box Net weight: 8.96-11.52 kg

#### Fresh yeast 100 g

Pressed yeast: box format 2.7 kg

#### Fresh yeast 42 g

Pressed Baker's Yeast

- Bar weight 42 g,
- Box Net weight: 1,008 kg