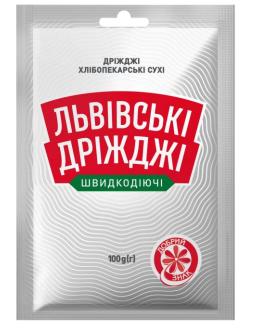

#### **B2B production format**

- Instant dry yeast "EXTRA" Is recommended to be used in bakery products with the content of sugar in baking formula up to 10% of the flour weight.
- Packaging: carton box with 20 vacuum packs 500g each.
- Storage: 2 years in its original packing, in a dry and cool place at the temperature of up to +25C.

Instant Dry Yeast

• Packaging weight 500g, Box net weight: 10 kg